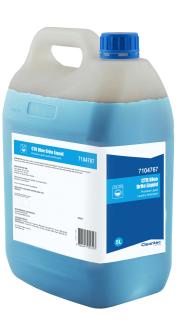

### **CTR Blue Brite Liquid**

#### Pack Size & Code

2x5L 3055087

Scan the QR code below to view the Digital Safety Data Sheet (SDS)

Australia

New Zealand